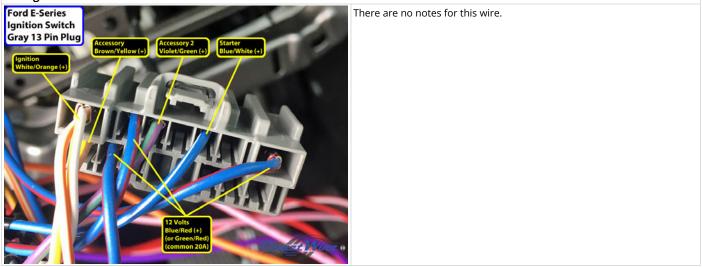

ont Speaker               | 6 x 8                                                     |             | Right Front Door                                                             |
| Left Rear Speaker                 | 6 x 8                                                     |             | Left Rear Cargo Door                                                         |
| Right Rear Speaker                | 6 x 8                                                     |             | Right Rear Cargo Door                                                        |

#### 2009 Ford E-Series (40-Bit) - North America - Requested by csnow@snowsauto.com

Wiring Photo and Notes: 12 Volts

#### Wiring Photo and Notes: 12 Volts



There are no notes for this wire.

Wiring Photo and Notes: Second 12 Volts



#### Wiring Photo and Notes: Starter



Wiring Photo and Notes: Ignition

### Wiring Photo and Notes: Ignition



There are no notes for this wire.

Wiring Photo and Notes: Accessory



Wiring Photo and Notes: Second Accessory



Wiring Photo and Notes: CAN Bus High

## Wiring Photo and Notes: CAN Bus High



Wiring Photo and Notes: CAN Bus Low



Wiring Photo and Notes: CAN Bus High 2



Wiring Photo and Notes: CAN Bus Low 2

## Wiring Photo and Notes: CAN Bus Low 2



Wiring Photo and Notes: OBD 12 Volts



Wiring Photo and Notes: OBD Ground



Wiring Photo and Notes: OBD Connector

### Wiring Photo and Notes: OBD Connector



Wiring Photo and Notes: Power Lock



Wiring Photo and Notes: Power Unlock



Wiring Photo and Notes: Parking Lights

# Wiring Photo and Notes: Parking Lights