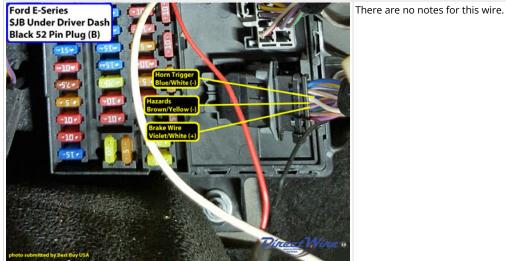

# Wiring Photo and Notes: Parking Lights

Wiring Photo and Notes: Hazards

Wiring Photo and Notes: Turn Signal (Left)

Wiring Photo and Notes: Turn Signal (Right)

# Wiring Photo and Notes: Trunk/Hatch Pin

There are no notes for this wire.

There are no notes for this wire.

Wiring Photo and Notes: Brake Wire

Wiring Photo and Notes: Horn Trigger

- © 2018 Directed. All rights reserved.