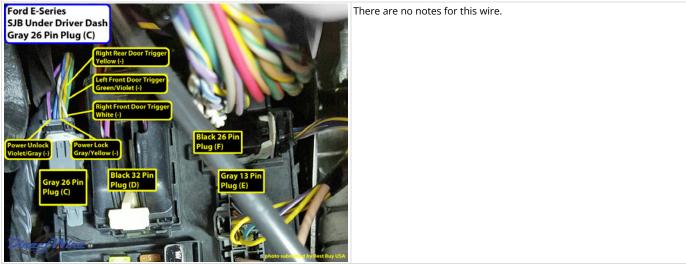

## Wiring Photo and Notes: Turn Signal (Right)

Wiring Photo and Notes: Reverse Light

Wiring Photo and Notes: Left Front Door Trigger

Wiring Photo and Notes: Right Front Door Trigger

Wiring Photo and Notes: Right Front Door Trigger

Wiring Photo and Notes: Right Rear Door Trigger

Wiring Photo and Notes: Dome Light

Wiring Photo and Notes: Trunk/Hatch Pin