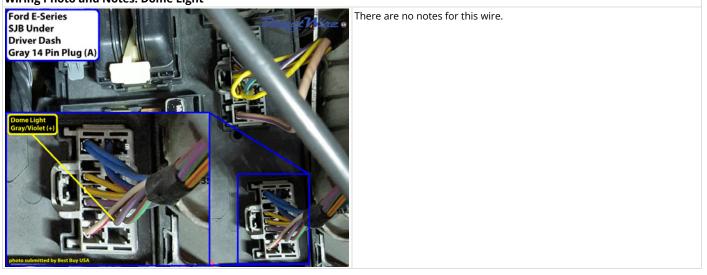

Wiring Photo and Notes: Right Rear Door Trigger

Wiring Photo and Notes: Dome Light

Wiring Photo and Notes: Trunk/Hatch Pin