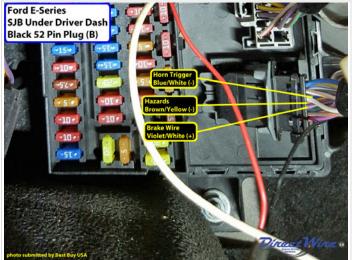

# Wiring Photo and Notes: Trunk/Hatch Pin

There are no notes for this wire.

There are no notes for this wire.

Wiring Photo and Notes: Brake Wire

Wiring Photo and Notes: Horn Trigger

- © 2018 Directed. All rights reserved.