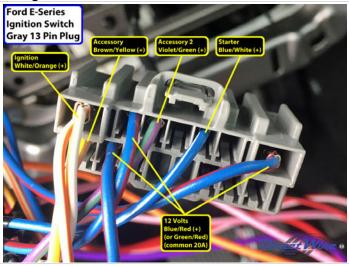

#### 2009 Ford E-Series (40-Bit) - North America - Requested by csnow@snowsauto.com

Wiring Photo and Notes: 12 Volts

#### Wiring Photo and Notes: 12 Volts

There are no notes for this wire.

Wiring Photo and Notes: Second 12 Volts