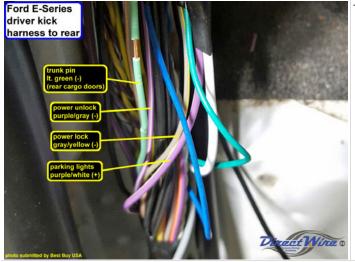

### Wiring Photo and Notes: OBD Connector

Wiring Photo and Notes: Power Lock

Wiring Photo and Notes: Power Unlock

Wiring Photo and Notes: Parking Lights

# Wiring Photo and Notes: Parking Lights

Wiring Photo and Notes: Hazards

Wiring Photo and Notes: Turn Signal (Left)

Wiring Photo and Notes: Turn Signal (Right)

Wiring Photo and Notes: Right Rear Door Trigger

Wiring Photo and Notes: Dome Light

Wiring Photo and Notes: Trunk/Hatch Pin

# Wiring Photo and Notes: Trunk/Hatch Pin

There are no notes for this wire.

There are no notes for this wire.

Wiring Photo and Notes: Brake Wire

Wiring Photo and Notes: Horn Trigger

- © 2018 Directed. All rights reserved.