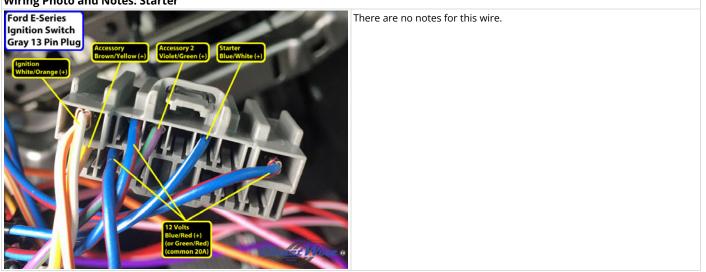

### Wiring Photo and Notes: Ignition

There are no notes for this wire.

Wiring Photo and Notes: Accessory

Wiring Photo and Notes: Second Accessory

Wiring Photo and Notes: CAN Bus High