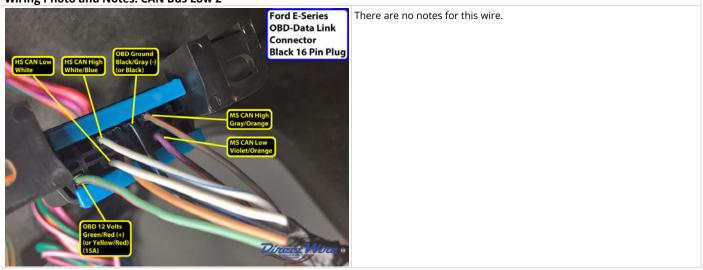

## Wiring Photo and Notes: CAN Bus High

Wiring Photo and Notes: CAN Bus Low

Wiring Photo and Notes: CAN Bus High 2

Wiring Photo and Notes: CAN Bus Low 2

## Wiring Photo and Notes: CAN Bus Low 2

Wiring Photo and Notes: OBD 12 Volts

Wiring Photo and Notes: OBD Ground

Wiring Photo and Notes: OBD Connector