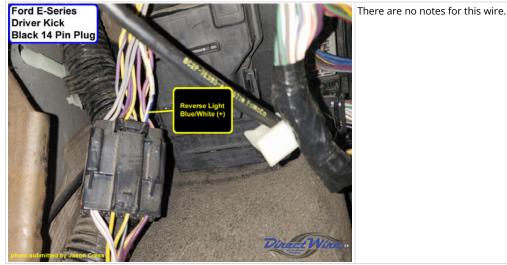

## Wiring Photo and Notes: Turn Signal (Right)

Wiring Photo and Notes: Reverse Light

Wiring Photo and Notes: Left Front Door Trigger

Wiring Photo and Notes: Right Front Door Trigger

Wiring Photo and Notes: Right Front Door Trigger