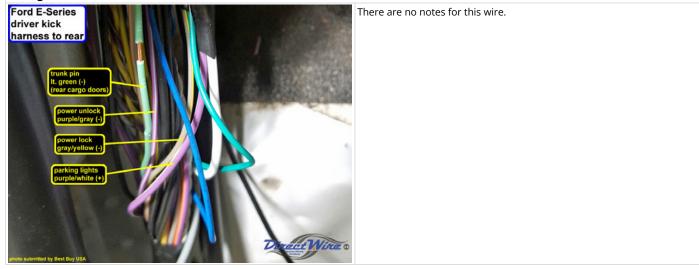

Wiring Photo and Notes: Right Rear Door Trigger

Wiring Photo and Notes: Dome Light

Wiring Photo and Notes: Trunk/Hatch Pin

# Wiring Photo and Notes: Trunk/Hatch Pin

There are no notes for this wire.

There are no notes for this wire.

Wiring Photo and Notes: Brake Wire

Wiring Photo and Notes: Horn Trigger

- © 2018 Directed. All rights reserved.