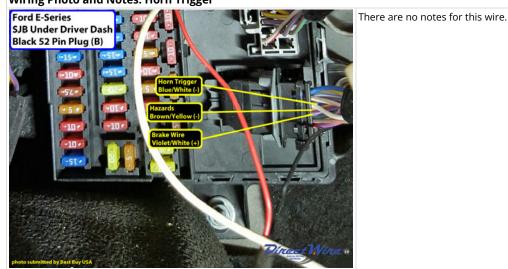

# Wiring Photo and Notes: Trunk/Hatch Pin

There are no notes for this wire.

There are no notes for this wire.

Wiring Photo and Notes: Brake Wire

Wiring Photo and Notes: Horn Trigger

- © 2018 Directed. All rights reserved.