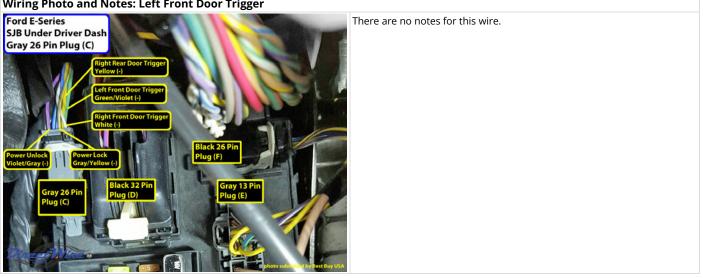

## Wiring Photo and Notes: Turn Signal (Right)

Wiring Photo and Notes: Reverse Light

Wiring Photo and Notes: Left Front Door Trigger

Wiring Photo and Notes: Right Front Door Trigger

Wiring Photo and Notes: Right Front Door Trigger

Wiring Photo and Notes: Right Rear Door Trigger

Wiring Photo and Notes: Dome Light

Wiring Photo and Notes: Trunk/Hatch Pin