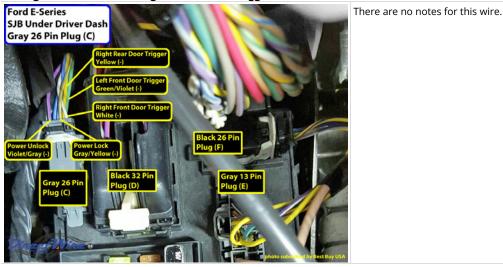

## Wiring Photo and Notes: Turn Signal (Right)

Wiring Photo and Notes: Reverse Light

Wiring Photo and Notes: Left Front Door Trigger

Wiring Photo and Notes: Right Front Door Trigger

Wiring Photo and Notes: Right Front Door Trigger

Wiring Photo and Notes: Right Rear Door Trigger

Wiring Photo and Notes: Dome Light

Wiring Photo and Notes: Trunk/Hatch Pin