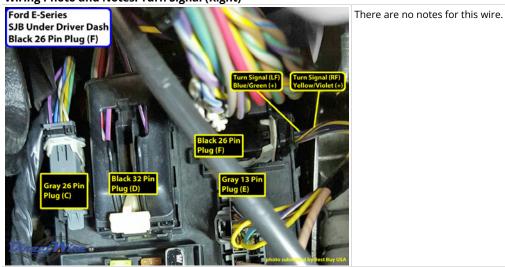

# Wiring Photo and Notes: Parking Lights

Wiring Photo and Notes: Hazards

Wiring Photo and Notes: Turn Signal (Left)

Wiring Photo and Notes: Turn Signal (Right)

## Wiring Photo and Notes: Turn Signal (Right)

Wiring Photo and Notes: Reverse Light

Wiring Photo and Notes: Left Front Door Trigger

Wiring Photo and Notes: Right Front Door Trigger

Wiring Photo and Notes: Right Front Door Trigger