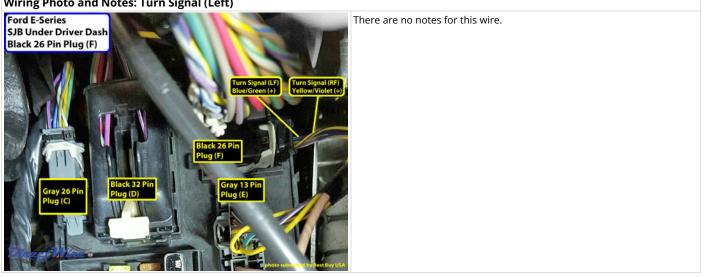

# Wiring Photo and Notes: Parking Lights

Wiring Photo and Notes: Hazards

Wiring Photo and Notes: Turn Signal (Left)

Wiring Photo and Notes: Turn Signal (Right)