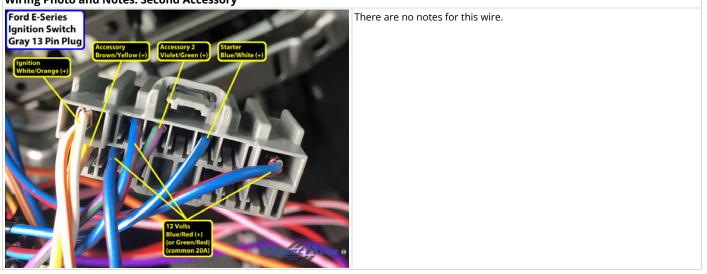

### Wiring Photo and Notes: Ignition

There are no notes for this wire.

Wiring Photo and Notes: Accessory

Wiring Photo and Notes: Second Accessory

Wiring Photo and Notes: CAN Bus High