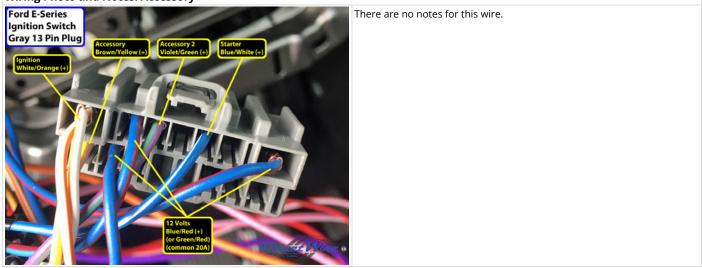

### Wiring Photo and Notes: Ignition

There are no notes for this wire.

Wiring Photo and Notes: Accessory

Wiring Photo and Notes: Second Accessory

Wiring Photo and Notes: CAN Bus High