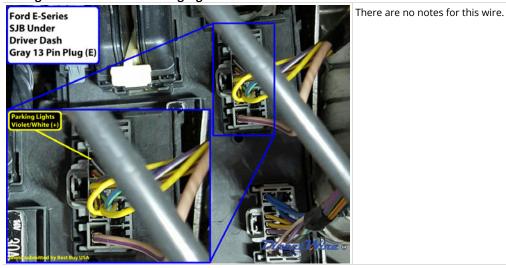

### Wiring Photo and Notes: OBD Connector

Wiring Photo and Notes: Power Lock

Wiring Photo and Notes: Power Unlock

Wiring Photo and Notes: Parking Lights

# Wiring Photo and Notes: Parking Lights

Wiring Photo and Notes: Hazards

Wiring Photo and Notes: Turn Signal (Left)

Wiring Photo and Notes: Turn Signal (Right)