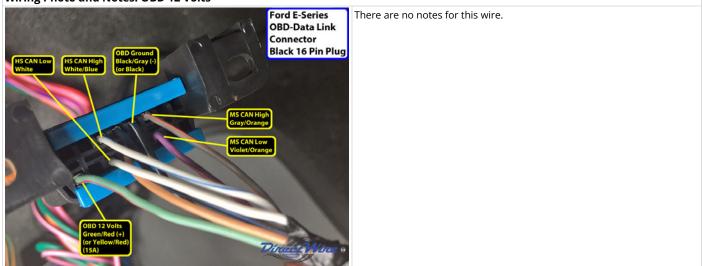

## Wiring Photo and Notes: CAN Bus Low 2

Wiring Photo and Notes: OBD 12 Volts

Wiring Photo and Notes: OBD Ground

Wiring Photo and Notes: OBD Connector