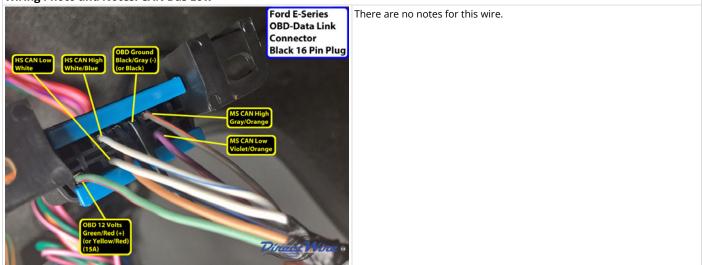

## Wiring Photo and Notes: CAN Bus High

Wiring Photo and Notes: CAN Bus Low

Wiring Photo and Notes: CAN Bus High 2

Wiring Photo and Notes: CAN Bus Low 2

## Wiring Photo and Notes: CAN Bus Low 2

Wiring Photo and Notes: OBD 12 Volts

Wiring Photo and Notes: OBD Ground

Wiring Photo and Notes: OBD Connector