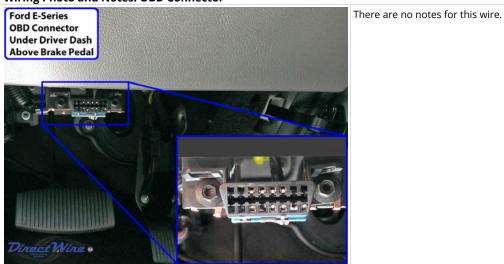

## Wiring Photo and Notes: CAN Bus Low 2

Wiring Photo and Notes: OBD 12 Volts

Wiring Photo and Notes: OBD Ground

Wiring Photo and Notes: OBD Connector

### Wiring Photo and Notes: OBD Connector

Wiring Photo and Notes: Power Lock

Wiring Photo and Notes: Power Unlock

Wiring Photo and Notes: Parking Lights